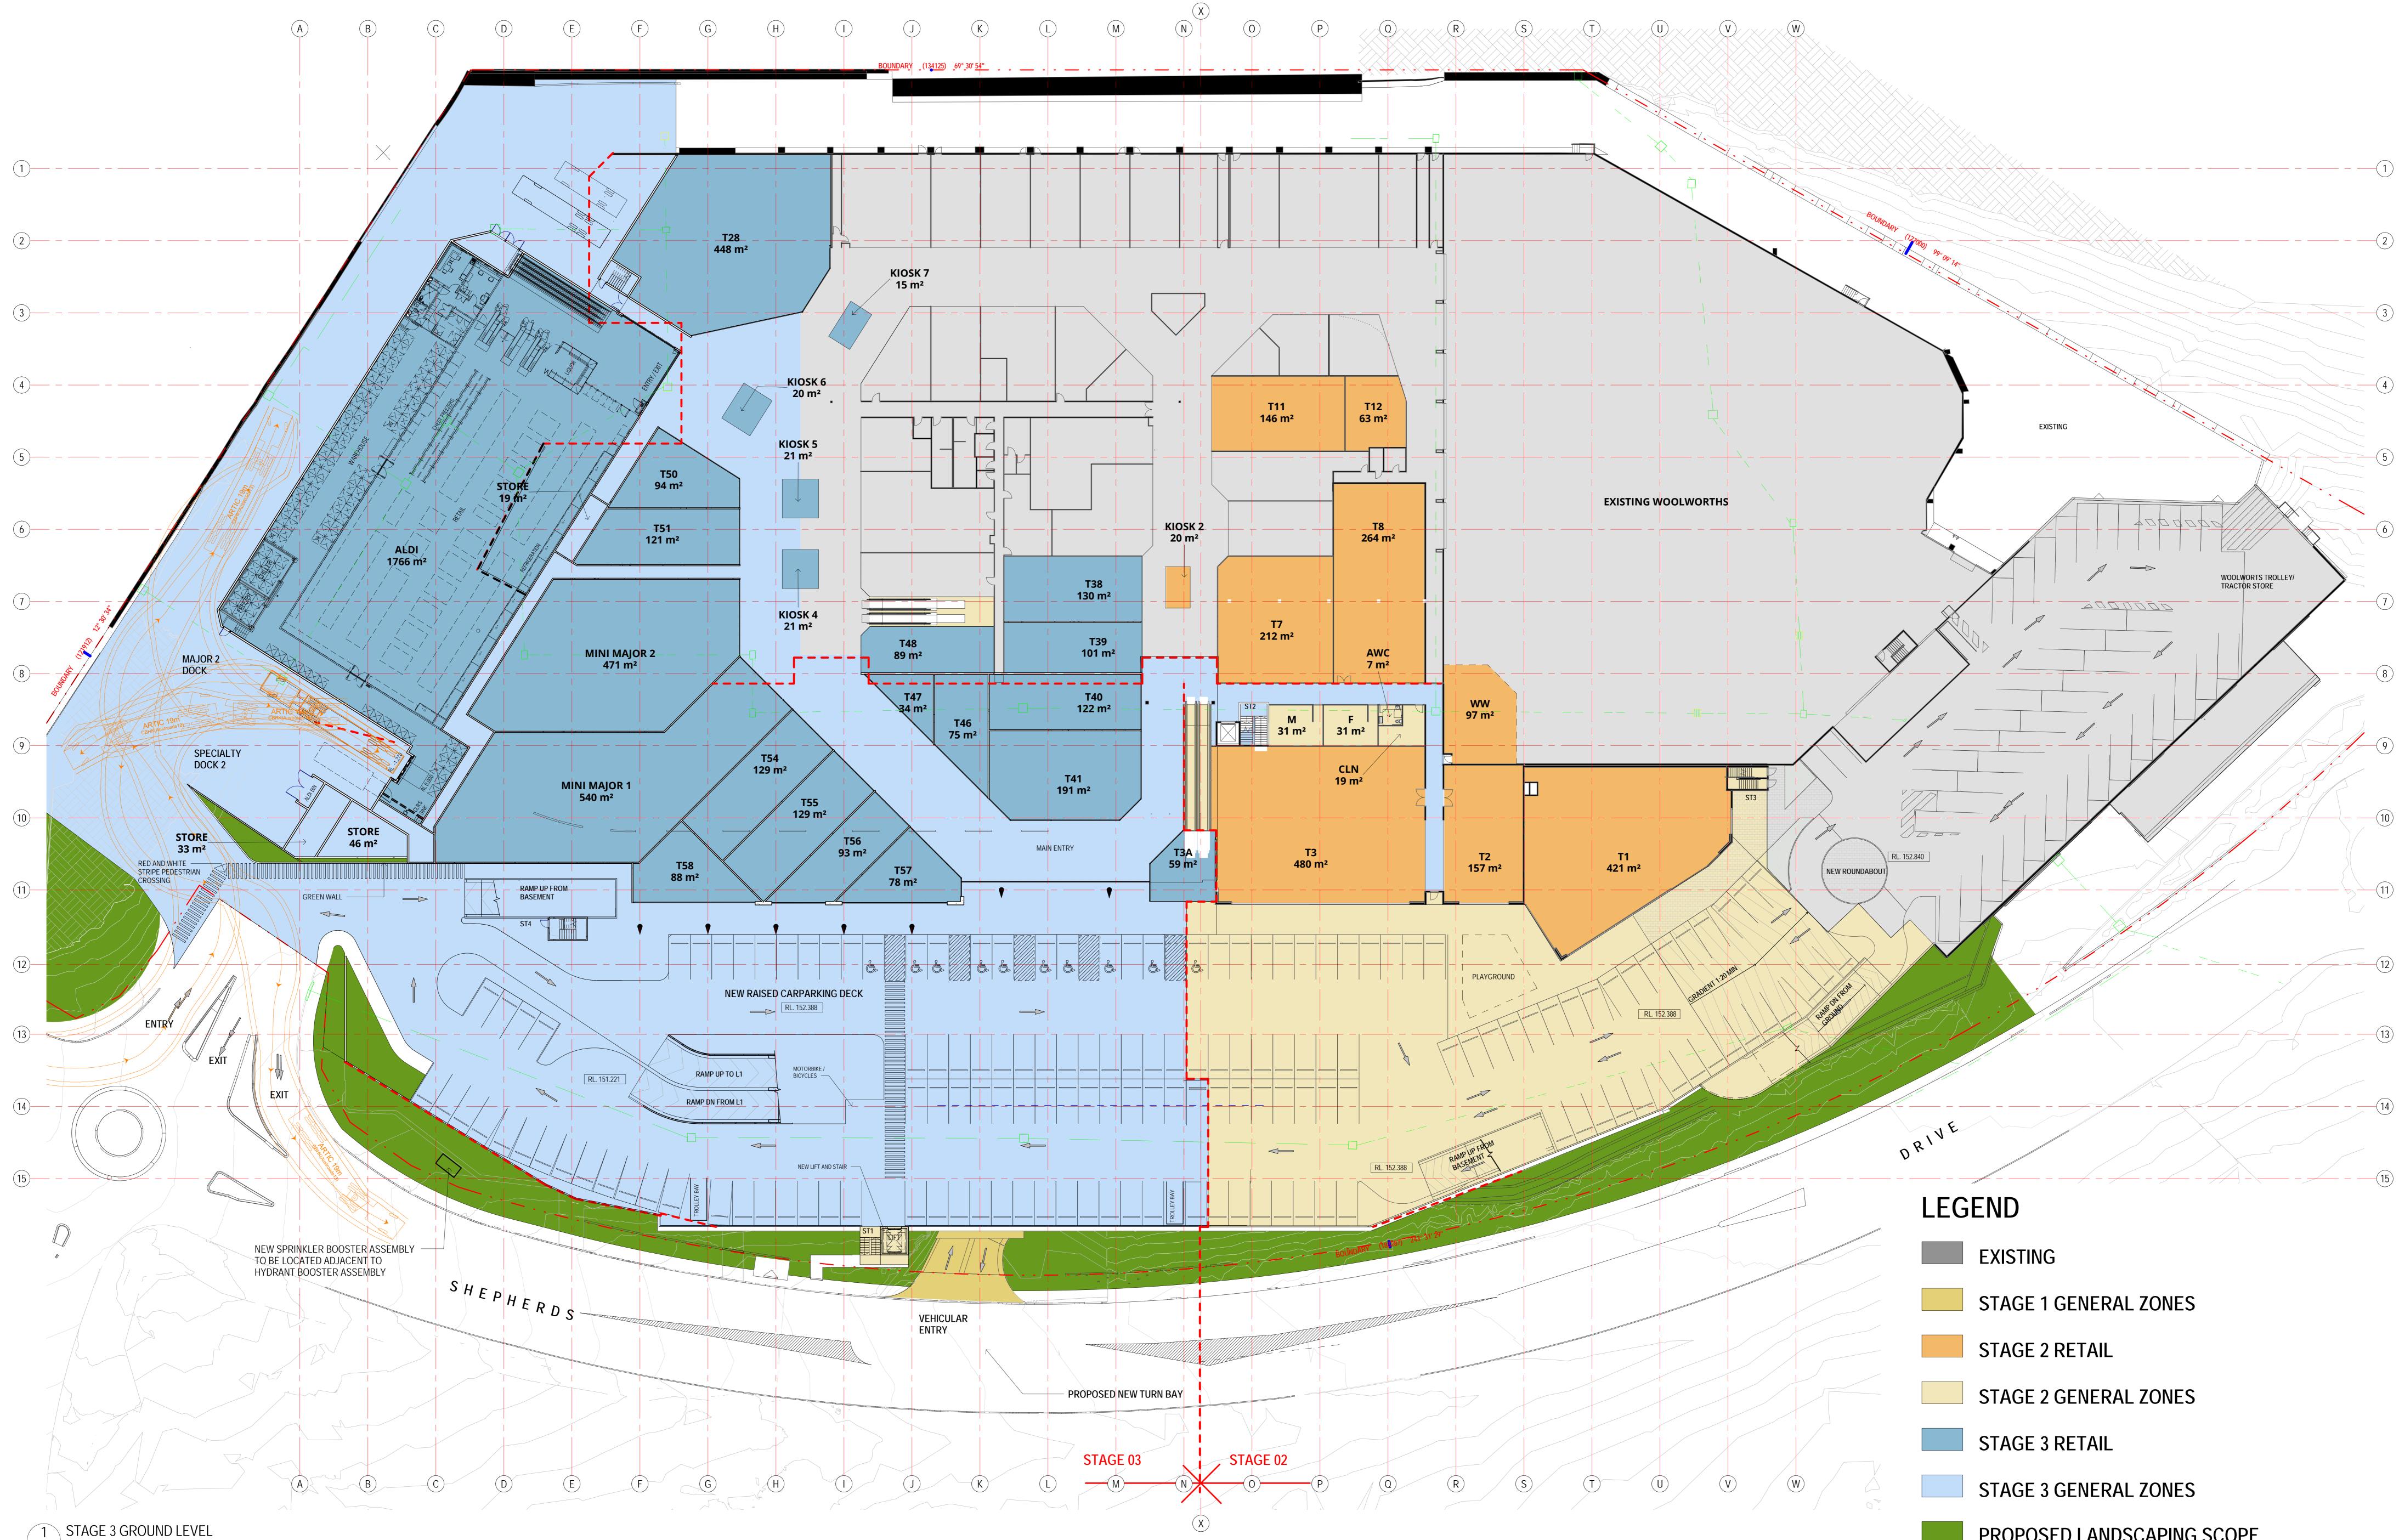

### **CHERRYBROOK VILLAGE** NO. 41-47SHEPHERDS DRIVE, CHERRYBROOK NSW 2126

Proposed Stage 03 - Ground Level Plan

PROPOSED LANDSCAPING SCOPE **REFER TO LANDSCAPE PACKAGE** 

A121-023 DA

06/28/17 REVISION A

**DA-24** 