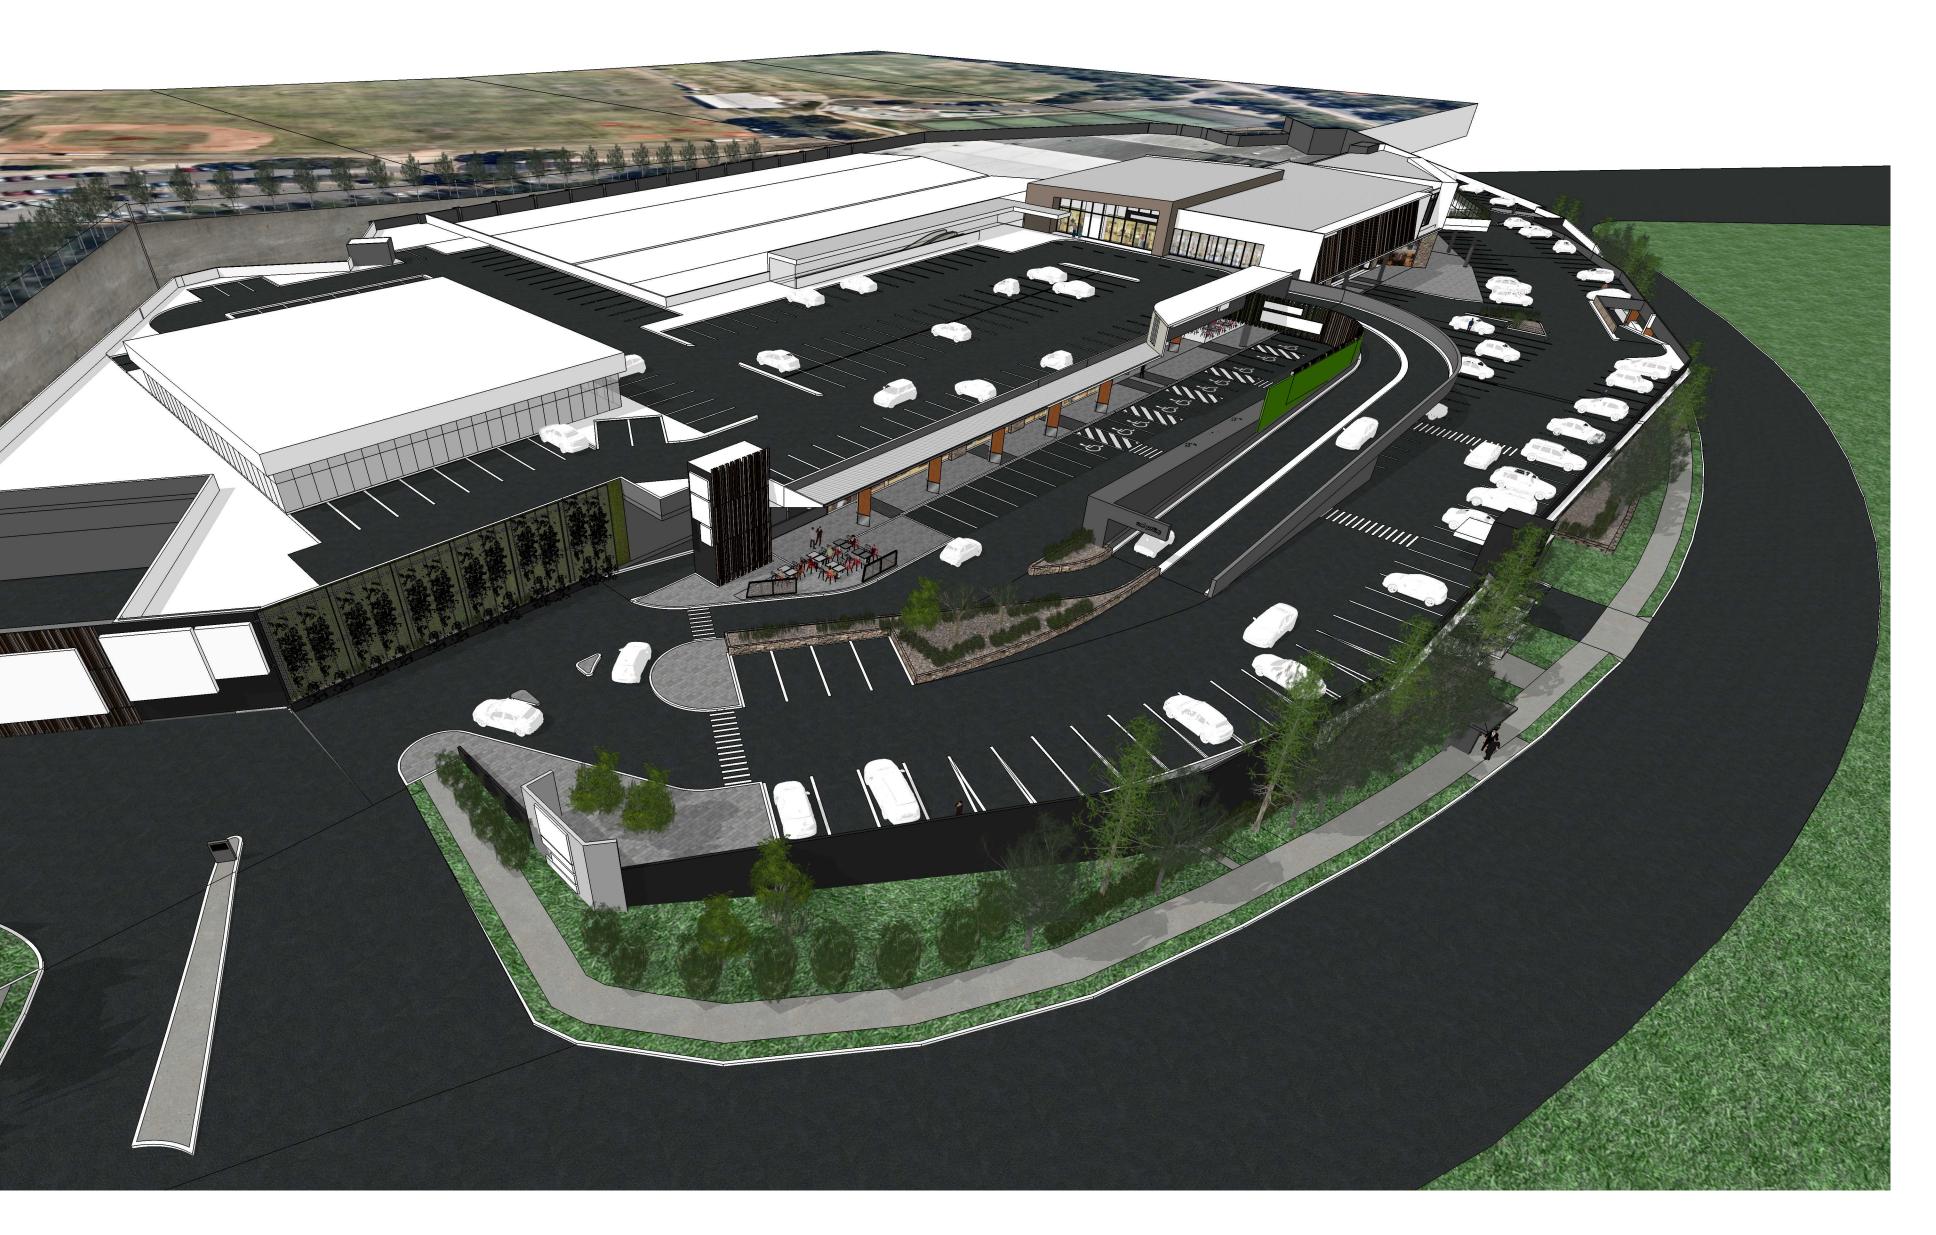

# Proposed Stage 03 - 3D Views

VIEW FROM CARPARK LOOKING TOWARDS STAGE 03 DEVELOPMENT

OVERALL VIEW OF STAGE 02 AND STAGE 03 DEVELOPMENT

NOTE: LANDSCAPING TO STREET FRONTAGE SHOWN AS INDICATIVE ONLY. REFER TO LANDSCAPE ARCHITECTS DRAWINGS FOR DETAILS