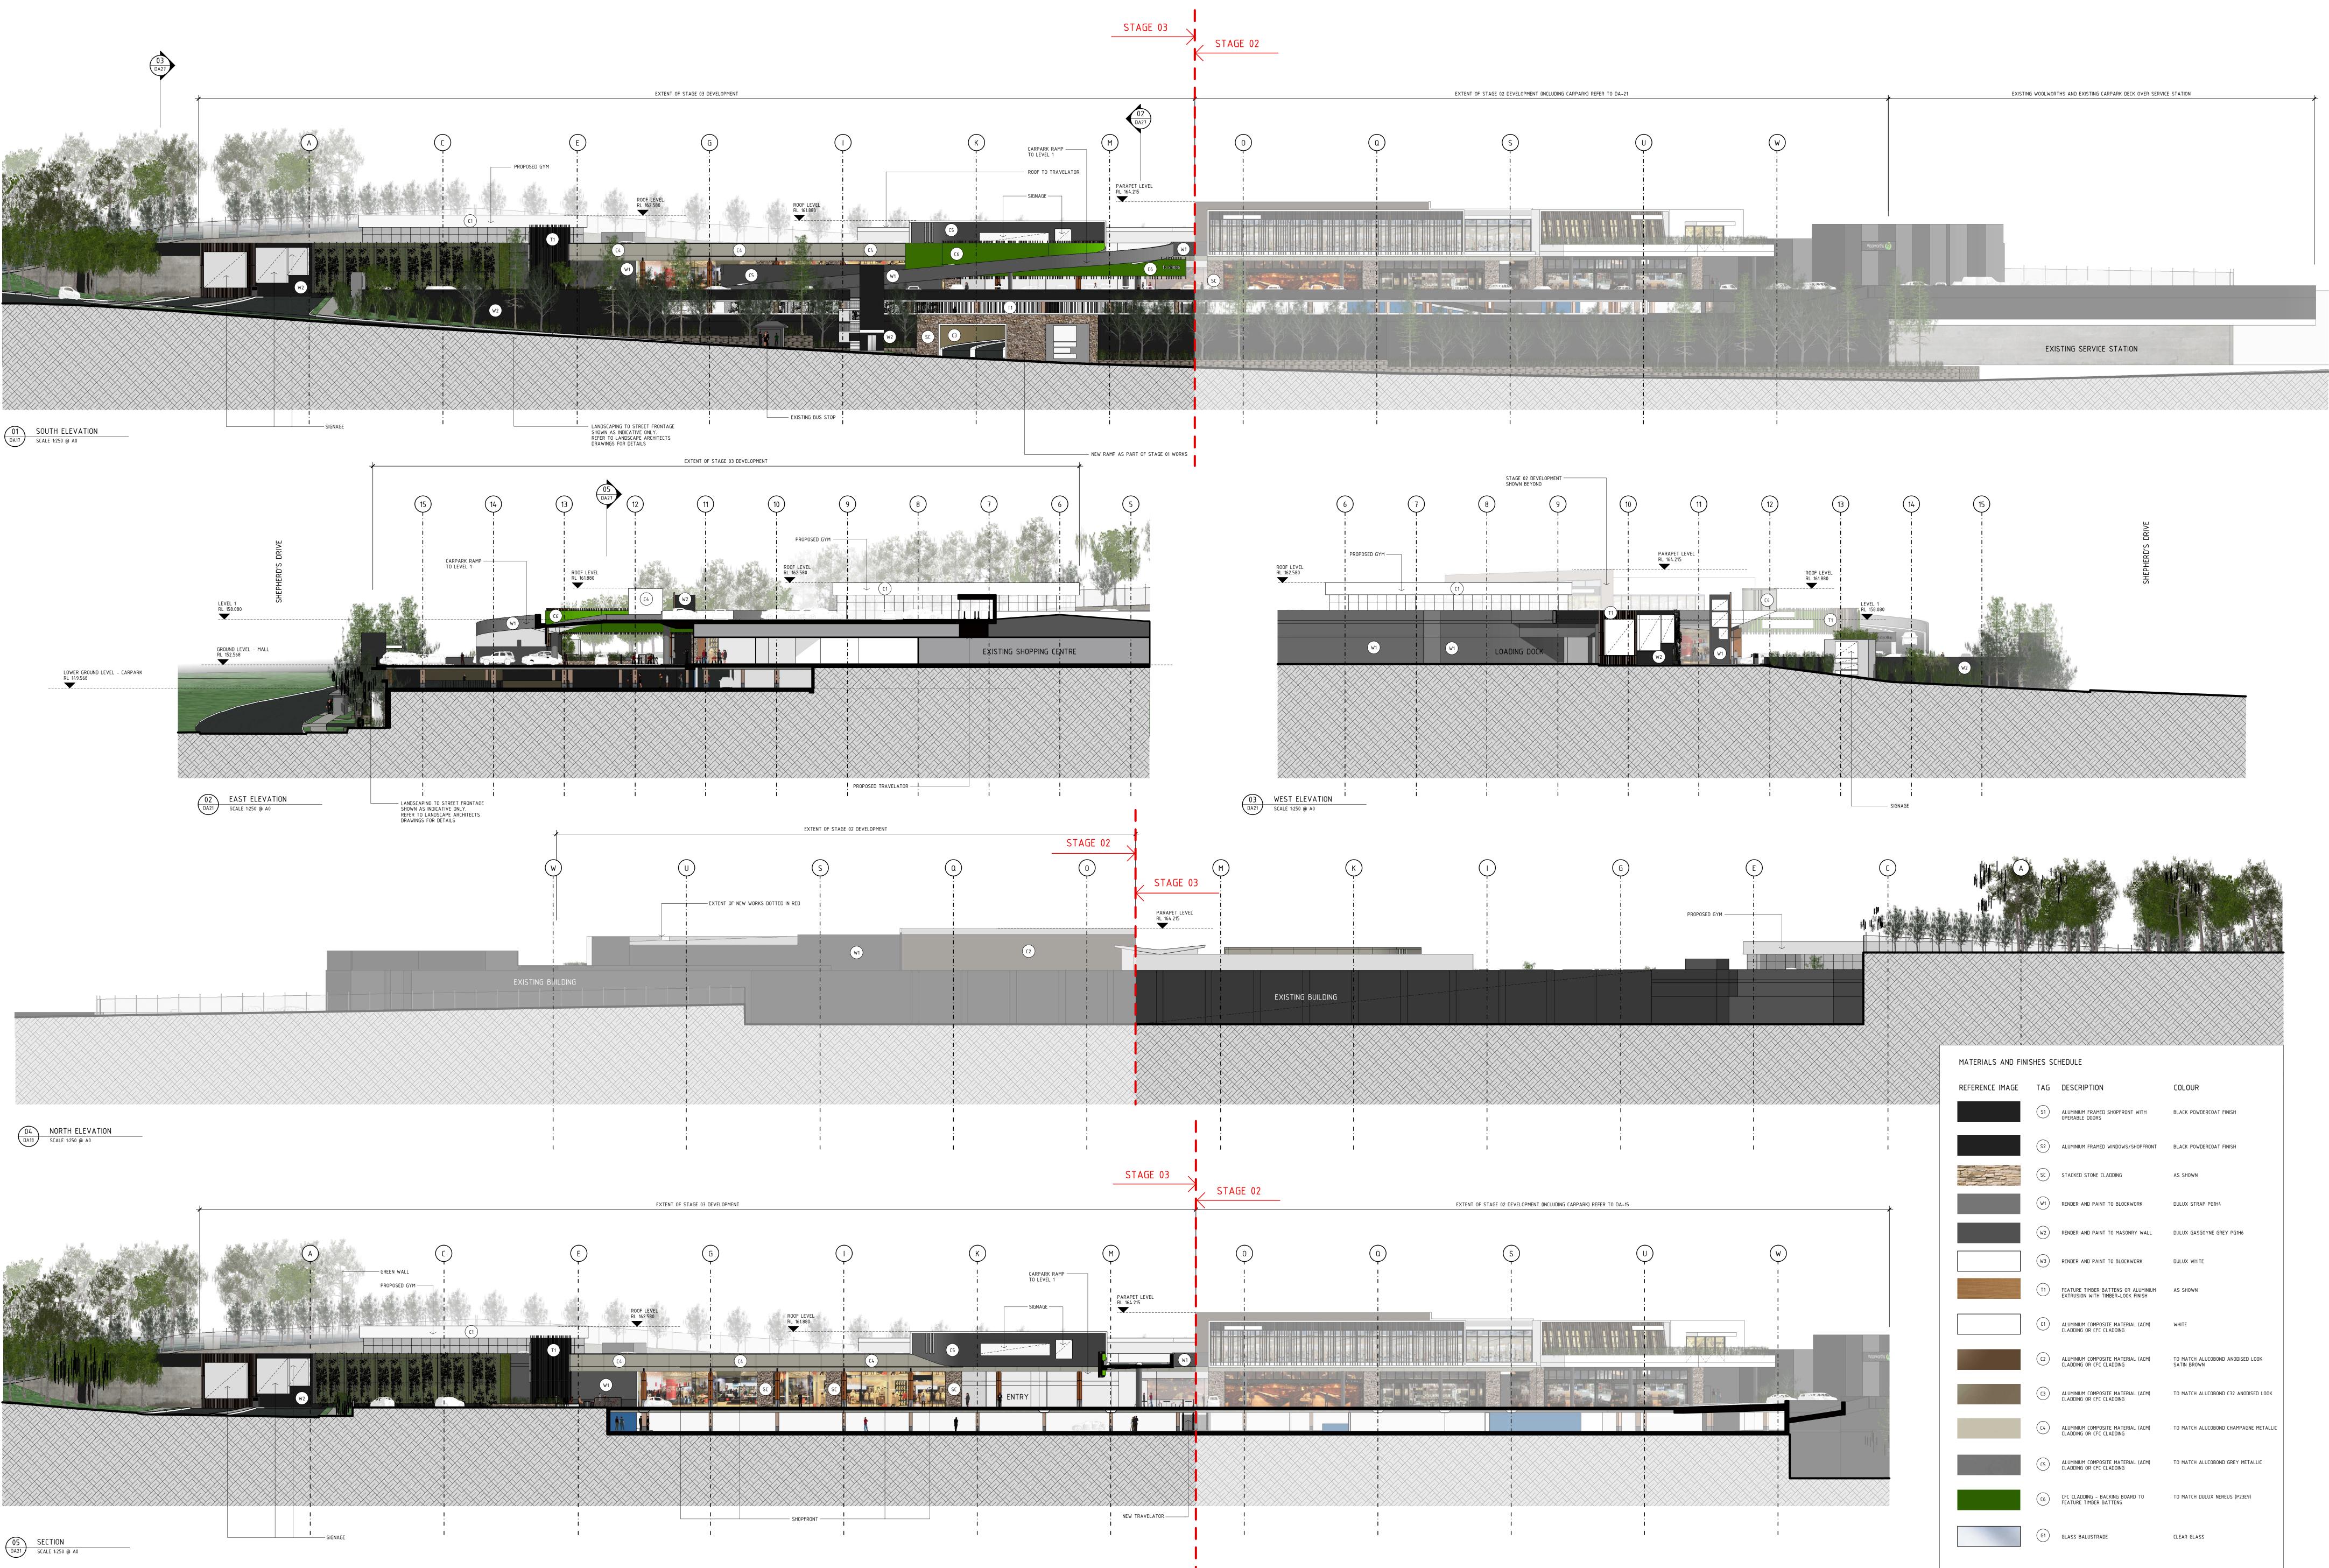

### Cherrybrook Village

No. 41-47 Shepherds Drive, Cherrybrook

Proposed Stage 03 - Elevations and Sections

| MATERIALS AND FINISHES SCHEDULE |  |
|---------------------------------|--|

| REFERENCE IMAGE | TAG                  | DESCRIPTION                                                              | COLOUR                                          |
|-----------------|----------------------|--------------------------------------------------------------------------|-------------------------------------------------|
|                 | <u>S1</u>            | ALUMINIUM FRAMED SHOPFRONT WITH<br>OPERABLE DOORS                        | BLACK POWDERCOAT FINISH                         |
|                 | S2                   | ALUMINIUM FRAMED WINDOWS/SHOPFRONT                                       | BLACK POWDERCOAT FINISH                         |
|                 | SC                   | STACKED STONE CLADDING                                                   | AS SHOWN                                        |
|                 | W1)                  | RENDER AND PAINT TO BLOCKWORK                                            | DULUX STRAP PG1H4                               |
|                 | (W2)                 | RENDER AND PAINT TO MASONRY WALL                                         | DULUX GASGOYNE GREY PG1H6                       |
|                 | (W3)                 | RENDER AND PAINT TO BLOCKWORK                                            | DULUX WHITE                                     |
|                 | <b>(</b> T1 <b>)</b> | FEATURE TIMBER BATTENS OR ALUMINIUM<br>EXTRUSION WITH TIMBER-LOOK FINISH | AS SHOWN                                        |
|                 | (1)                  | ALUMINIUM COMPOSITE MATERIAL (ACM)<br>CLADDING OR CFC CLADDING           | WHITE                                           |
|                 | (2)                  | ALUMINIUM COMPOSITE MATERIAL (ACM)<br>CLADDING OR CFC CLADDING           | TO MATCH ALUCOBOND ANODISED LOOK<br>SATIN BROWN |
|                 | (3)                  | ALUMINIUM COMPOSITE MATERIAL (ACM)<br>CLADDING OR CFC CLADDING           | TO MATCH ALUCOBOND C32 ANODISED LOOK            |
|                 | (14)                 | ALUMINIUM COMPOSITE MATERIAL (ACM)<br>CLADDING OR CFC CLADDING           | TO MATCH ALUCOBOND CHAMPAGNE METALLIC           |
|                 | (5)                  | ALUMINIUM COMPOSITE MATERIAL (ACM)<br>CLADDING OR CFC CLADDING           | TO MATCH ALUCOBOND GREY METALLIC                |
|                 | (6)                  | CFC CLADDING – BACKING BOARD TO<br>FEATURE TIMBER BATTENS                | TO MATCH DULUX NEREUS (P23E9)                   |
|                 | <b>G1</b>            | GLASS BALUSTRADE                                                         | CLEAR GLASS                                     |