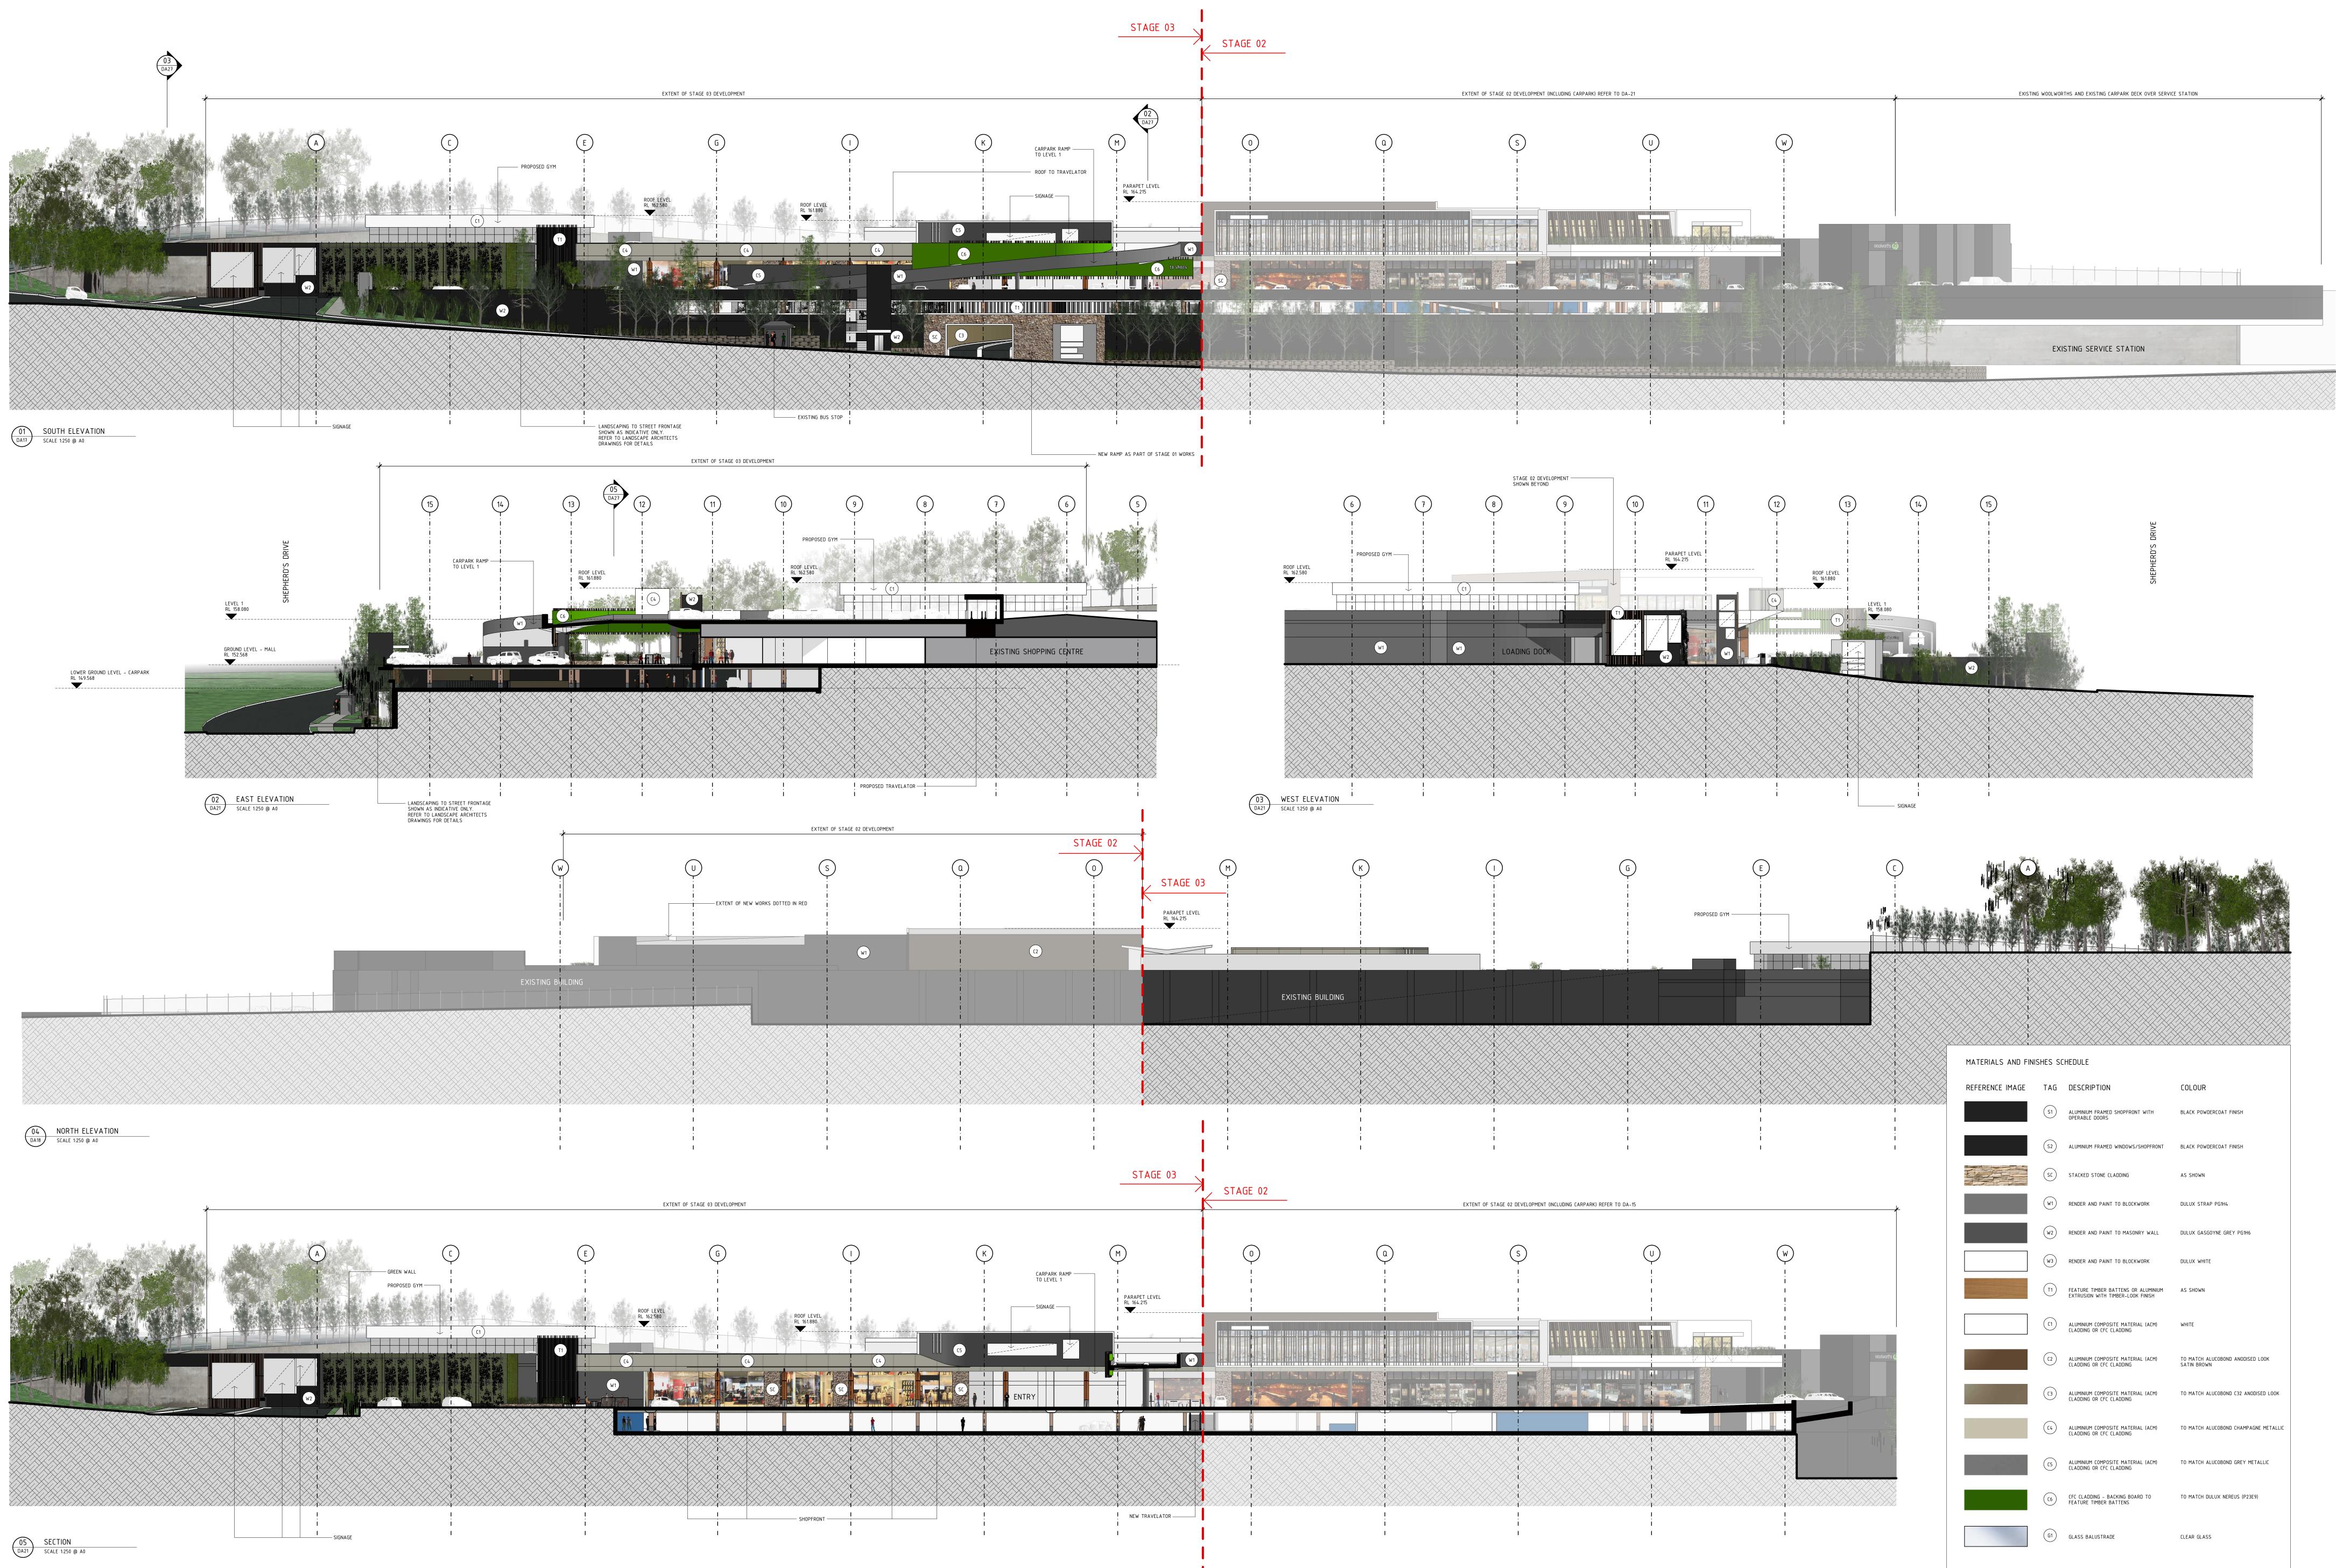

### Cherrybrook Village

No. 41-47 Shepherds Drive, Cherrybrook

Proposed Stage 03 - Elevations and Sections

| MATERIALS AND FINISHES SCHEDULE |  |
|---------------------------------|--|

| REFERENCE IMAGE | TAG                  | DESCRIPTION                                                              | COLOUR                                          |
|-----------------|----------------------|--------------------------------------------------------------------------|-------------------------------------------------|
|                 | <u>S1</u>            | ALUMINIUM FRAMED SHOPFRONT WITH<br>OPERABLE DOORS                        | BLACK POWDERCOAT FINISH                         |
|                 | S2                   | ALUMINIUM FRAMED WINDOWS/SHOPFRONT                                       | BLACK POWDERCOAT FINISH                         |
|                 | SC                   | STACKED STONE CLADDING                                                   | AS SHOWN                                        |
|                 | W1)                  | RENDER AND PAINT TO BLOCKWORK                                            | DULUX STRAP PG1H4                               |
|                 | (W2)                 | RENDER AND PAINT TO MASONRY WALL                                         | DULUX GASGOYNE GREY PG1H6                       |
|                 | (W3)                 | RENDER AND PAINT TO BLOCKWORK                                            | DULUX WHITE                                     |
|                 | <b>(</b> T1 <b>)</b> | FEATURE TIMBER BATTENS OR ALUMINIUM<br>EXTRUSION WITH TIMBER-LOOK FINISH | AS SHOWN                                        |
|                 | (1)                  | ALUMINIUM COMPOSITE MATERIAL (ACM)<br>CLADDING OR CFC CLADDING           | WHITE                                           |
|                 | (2)                  | ALUMINIUM COMPOSITE MATERIAL (ACM)<br>CLADDING OR CFC CLADDING           | TO MATCH ALUCOBOND ANODISED LOOK<br>SATIN BROWN |
|                 | (3)                  | ALUMINIUM COMPOSITE MATERIAL (ACM)<br>CLADDING OR CFC CLADDING           | TO MATCH ALUCOBOND C32 ANODISED LOOK            |
|                 | (14)                 | ALUMINIUM COMPOSITE MATERIAL (ACM)<br>CLADDING OR CFC CLADDING           | TO MATCH ALUCOBOND CHAMPAGNE METALLIC           |
|                 | (5)                  | ALUMINIUM COMPOSITE MATERIAL (ACM)<br>CLADDING OR CFC CLADDING           | TO MATCH ALUCOBOND GREY METALLIC                |
|                 | (6)                  | CFC CLADDING – BACKING BOARD TO<br>FEATURE TIMBER BATTENS                | TO MATCH DULUX NEREUS (P23E9)                   |
|                 | <b>G1</b>            | GLASS BALUSTRADE                                                         | CLEAR GLASS                                     |