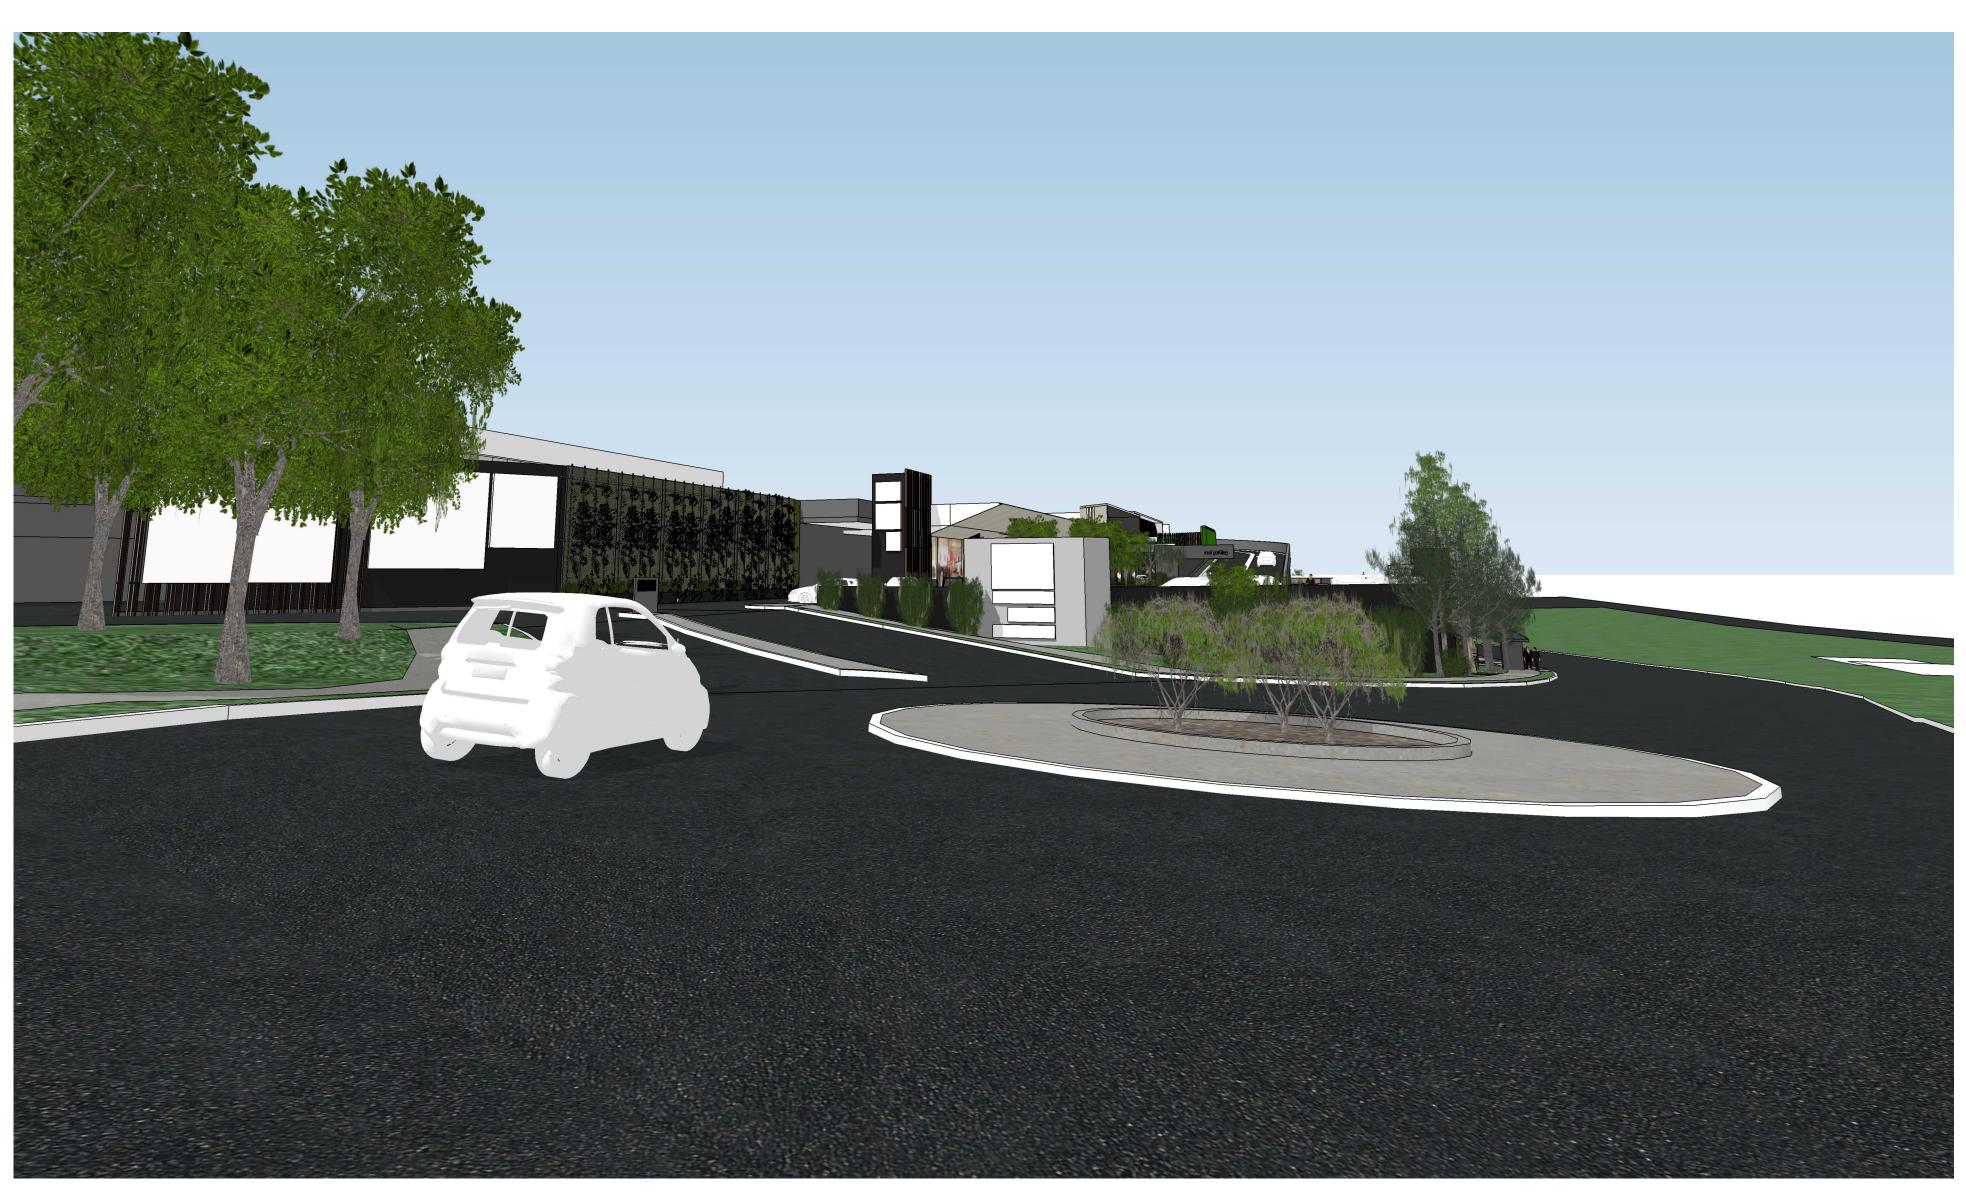

VIEW FROM EXISTING SHEPHERDS DRIVE ROUNDABOUT LOOKING TOWARDS STAGE 03 DEVELOPMENT

VIEW FROM CARPARK LOOKING TOWARDS STAGE 03 ENTRY

# Proposed Stage 03 - 3D Views

VIEW FROM CARPARK LOOKING TOWARDS STAGE 03 DEVELOPMENT

OVERALL VIEW OF STAGE 02 AND STAGE 03 DEVELOPMENT

NOTE: LANDSCAPING TO STREET FRONTAGE SHOWN AS INDICATIVE ONLY. REFER TO LANDSCAPE ARCHITECTS DRAWINGS FOR DETAILS