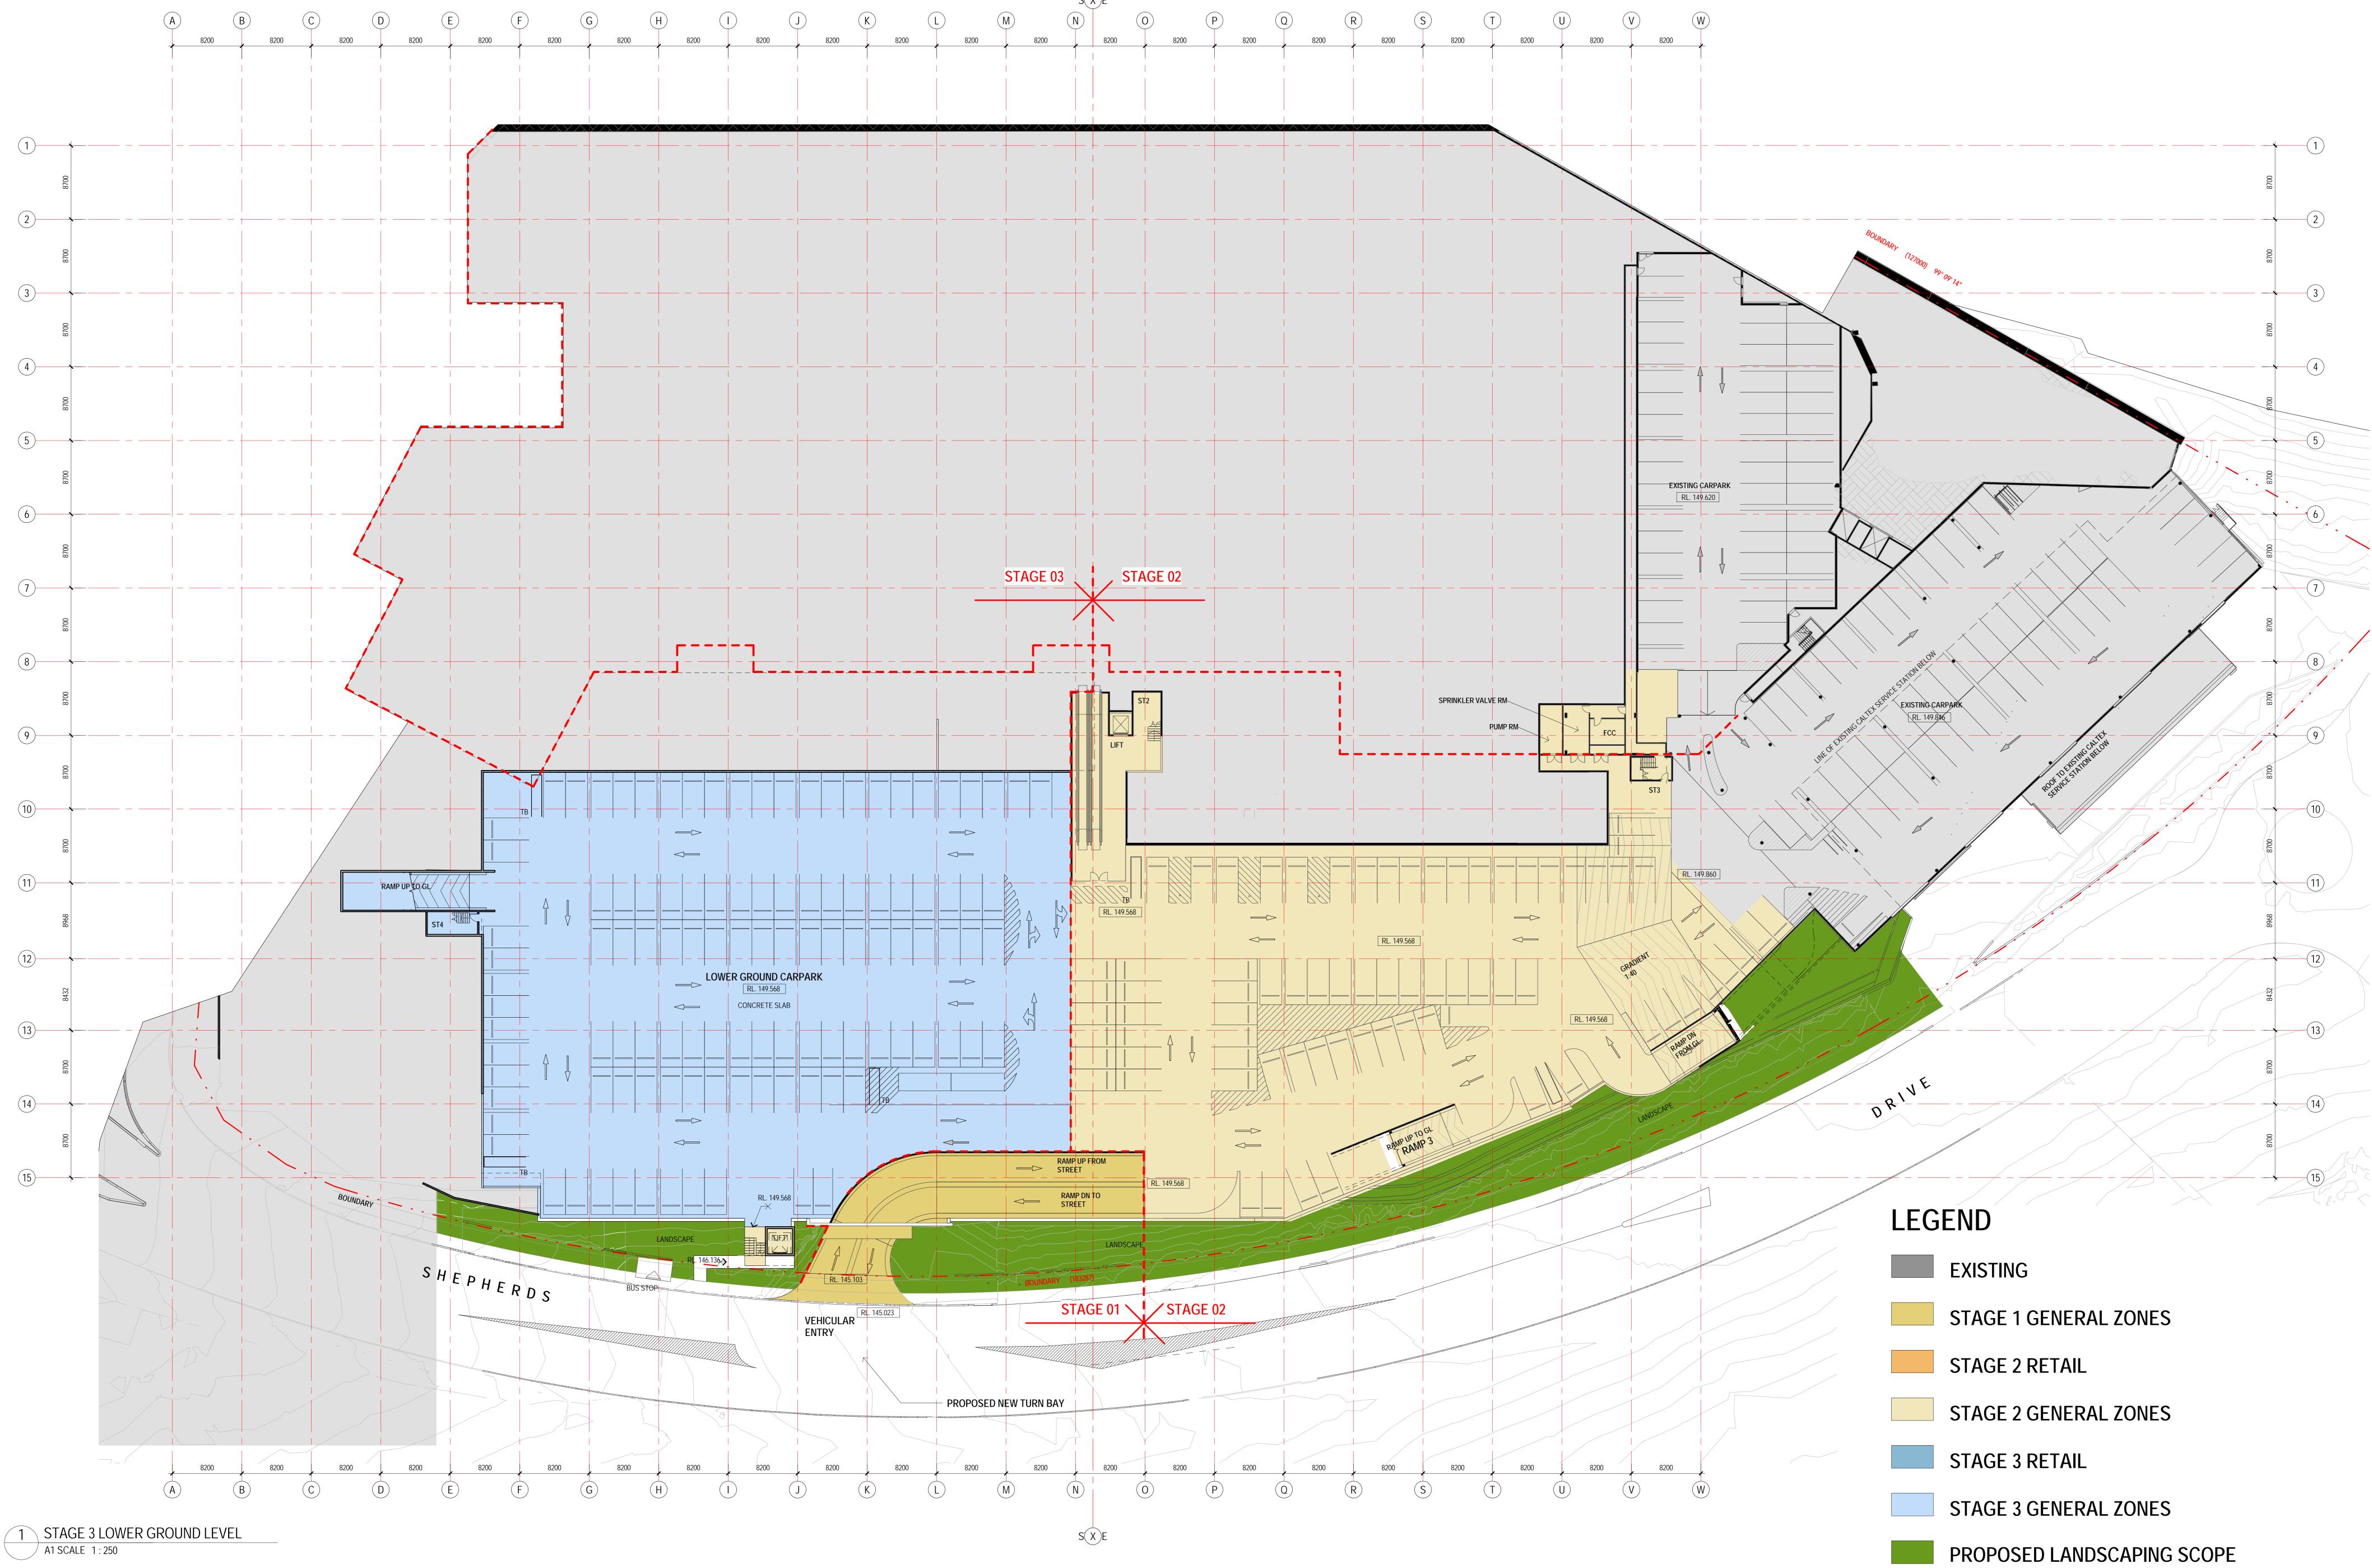

**CHERRYBROOK VILLAGE** NO. 41-47SHEPHERDS DRIVE, CHERRYBROOK NSW 2126

Proposed Stage 03 - Lower Ground Plan

- **REFER TO LANDSCAPE PACKAGE**

20

30m

A121-023 DA

29.06.17 REVISION A