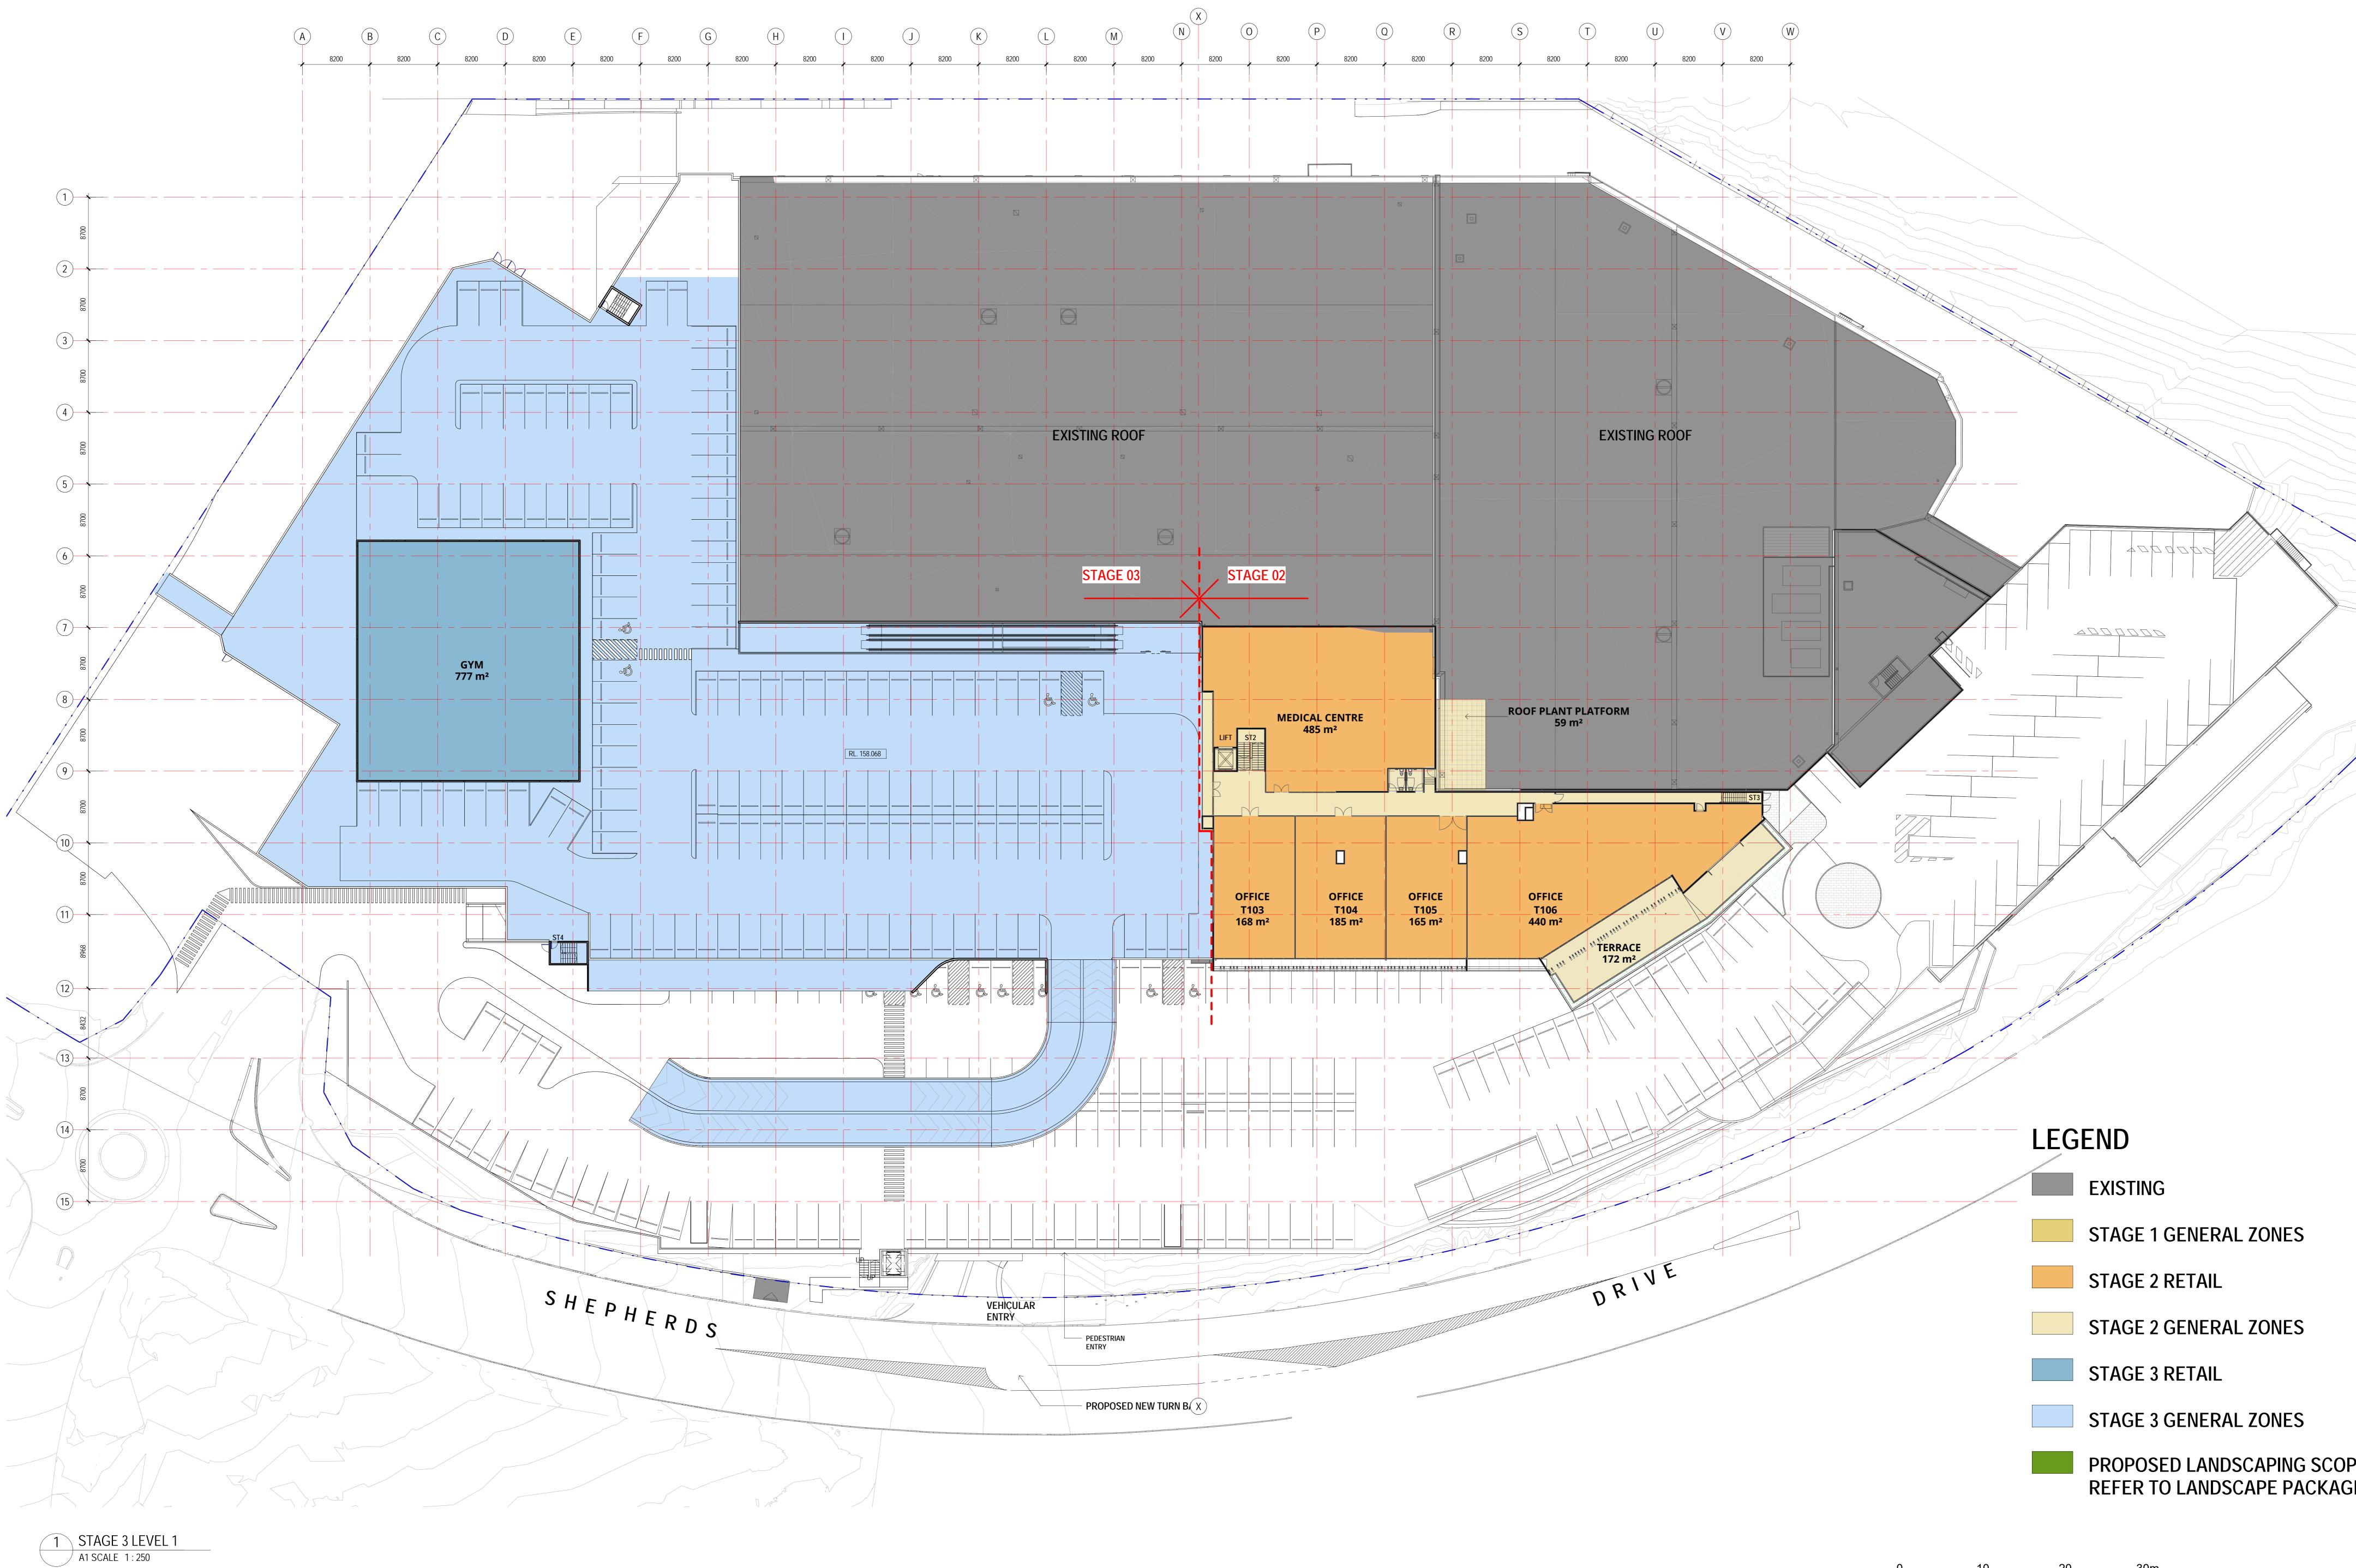

### **CHERRYBROOK VILLAGE** NO. 41-47SHEPHERDS DRIVE, CHERRYBROOK NSW 2126

Proposed Stage 03 - Level 1 Plan

|    |   | _ | R I |   |
|----|---|---|-----|---|
| LE | G | E | N   | U |
|    |   |   |     |   |

PROPOSED LANDSCAPING SCOPE **REFER TO LANDSCAPE PACKAGE** 

A1 SCALE 1:250