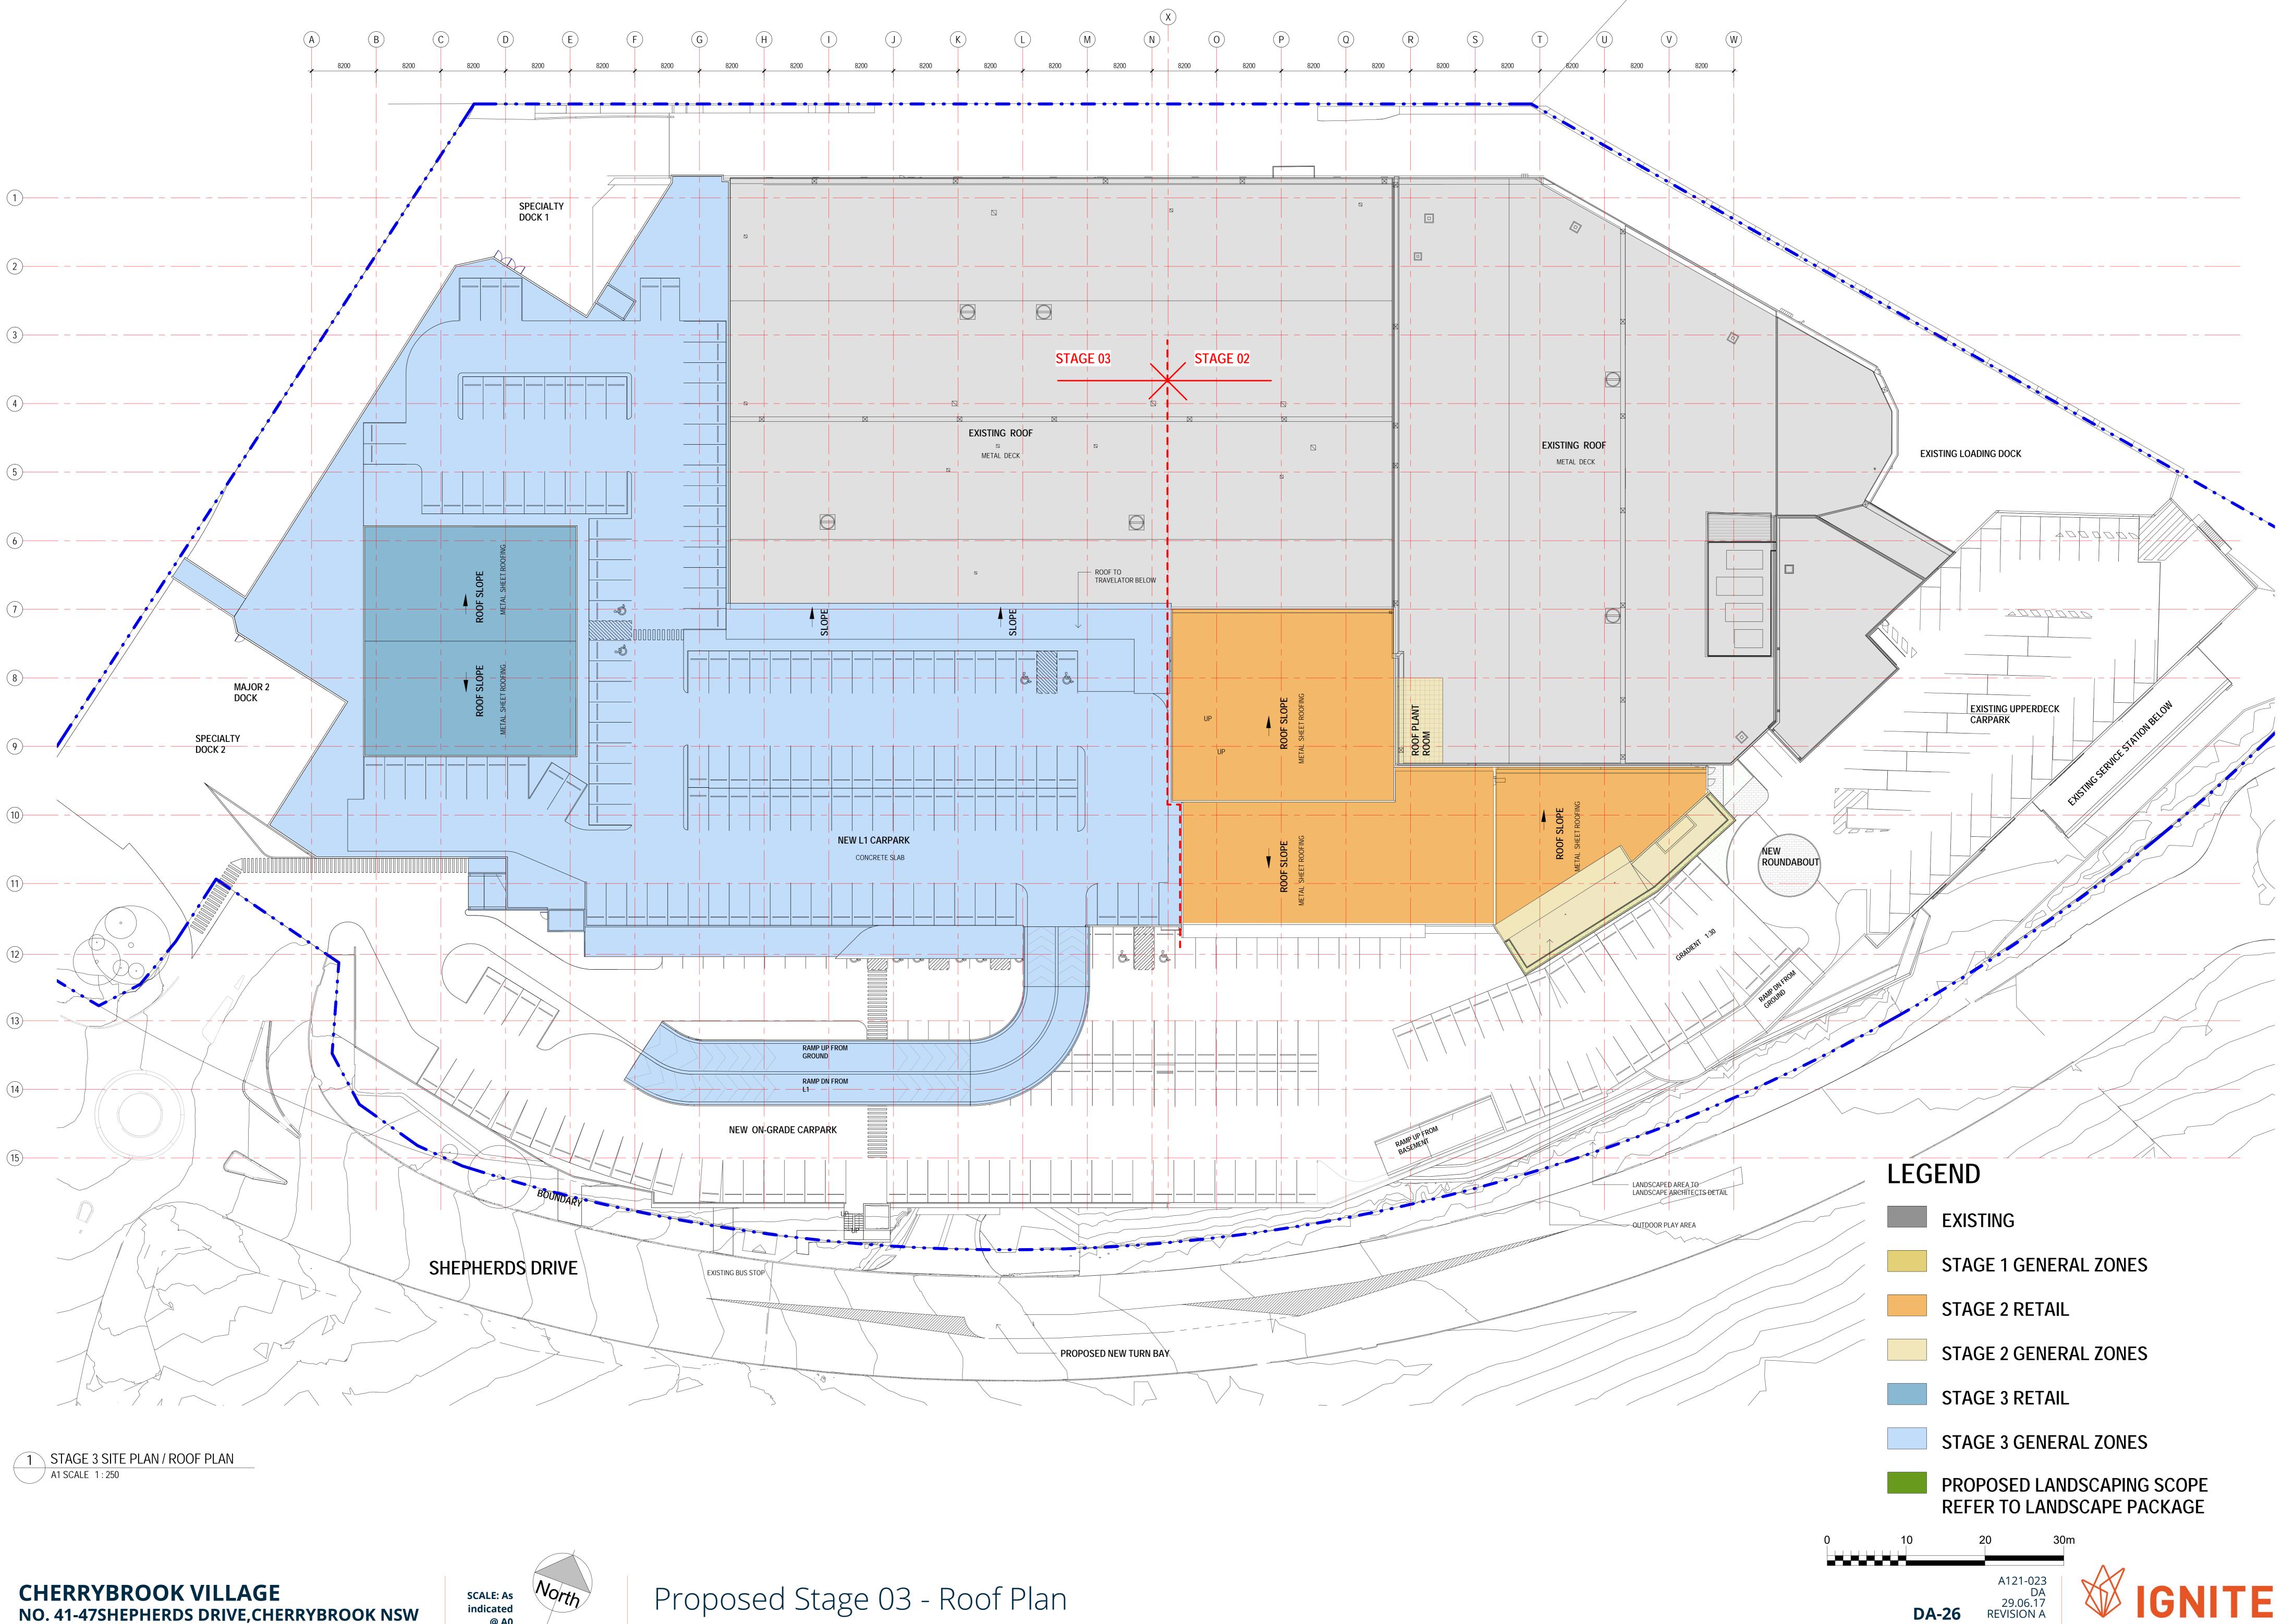

## NO. 41-47SHEPHERDS DRIVE, CHERRYBROOK NSW 2126

@ A0

PROPOSED LANDSCAPING SCOPE **REFER TO LANDSCAPE PACKAGE** 

A1 SCALE 1:250