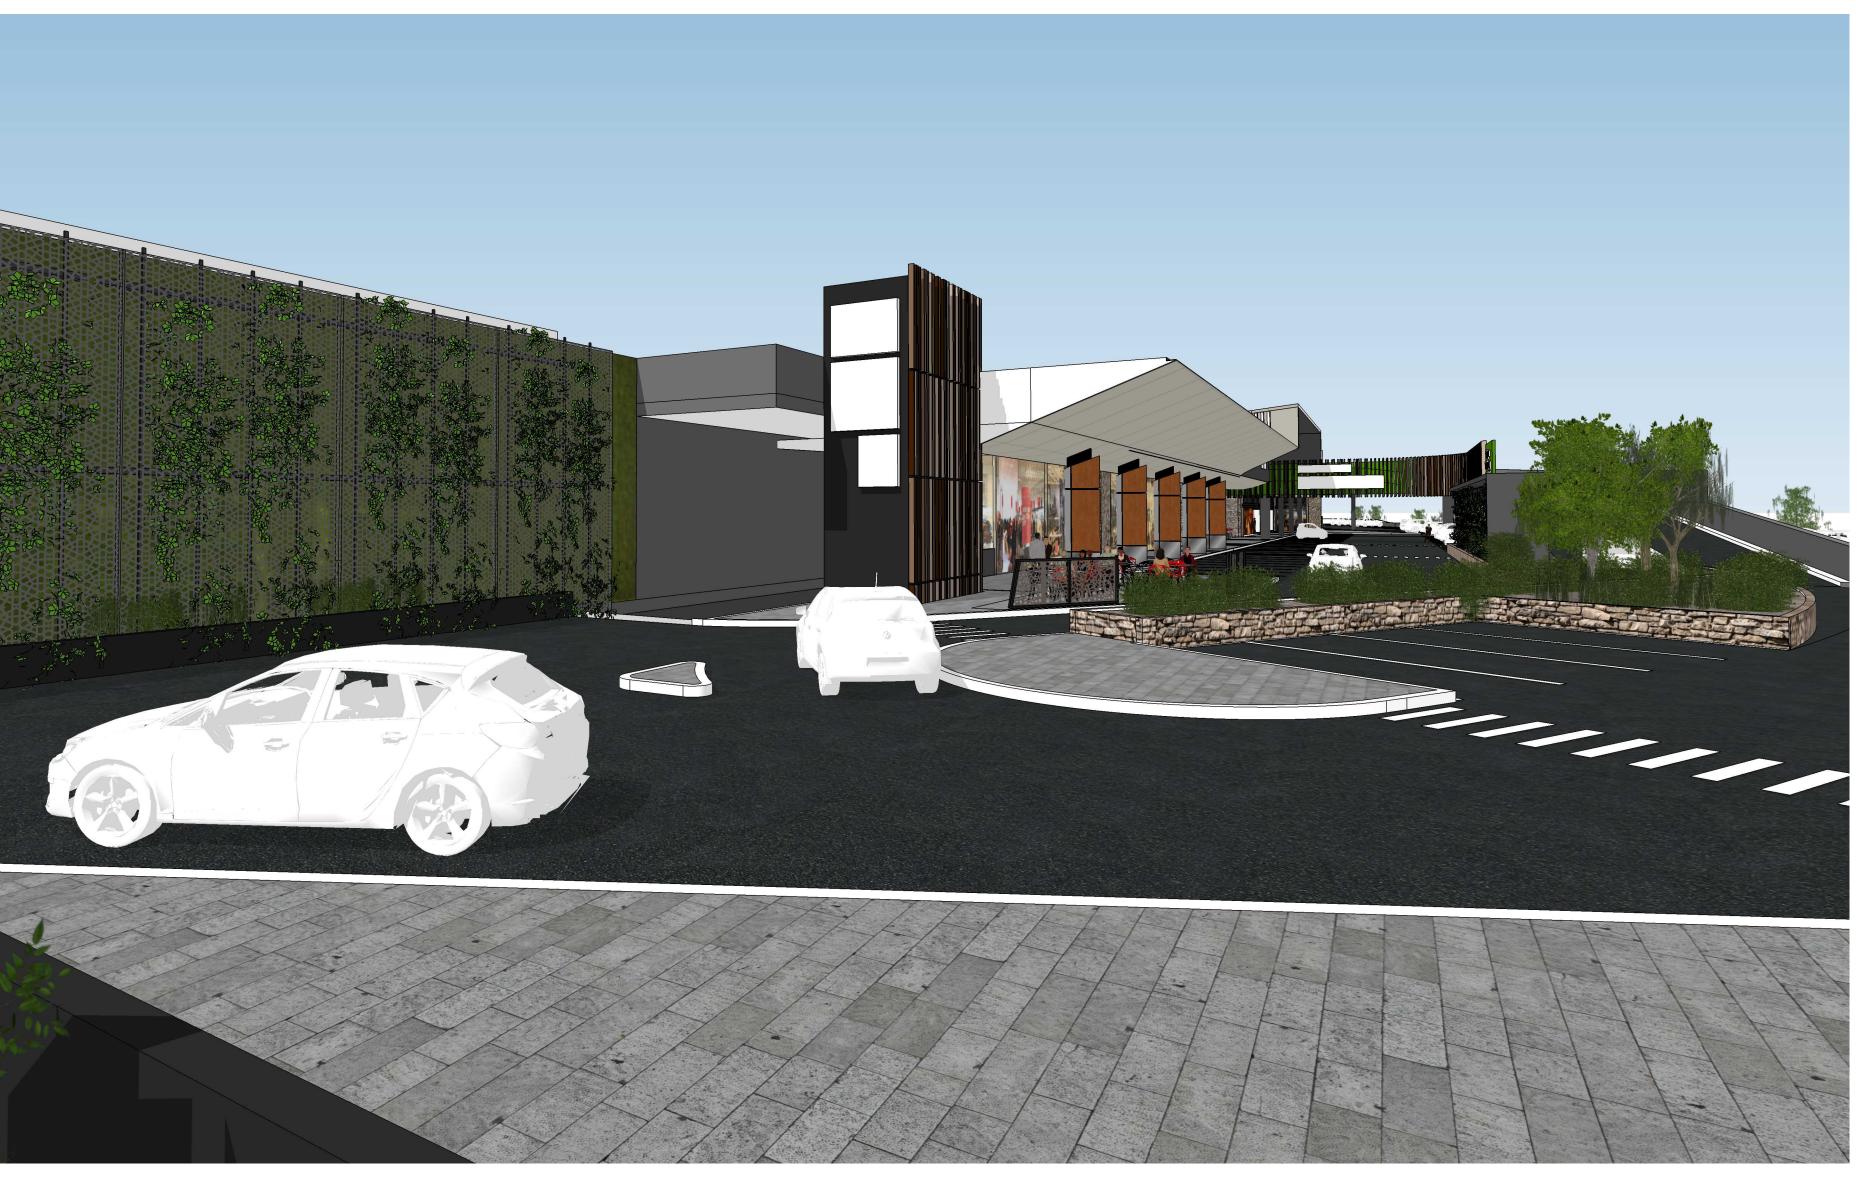

VIEW FROM EXISTING SHEPHERDS DRIVE ROUNDABOUT LOOKING TOWARDS STAGE 03 DEVELOPMENT

VIEW FROM CARPARK LOOKING TOWARDS STAGE 03 ENTRY